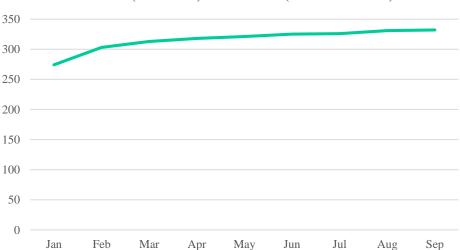

# LinkedIn

- From zero to 164 followers in 2019
- 37 posts
- Total impressions over 35K
- 348 clicks to Afera website
- Most activity is reported from the positions of business development and media & communications
- Pageviews nice average, spike in February due to LinkedIn campaign