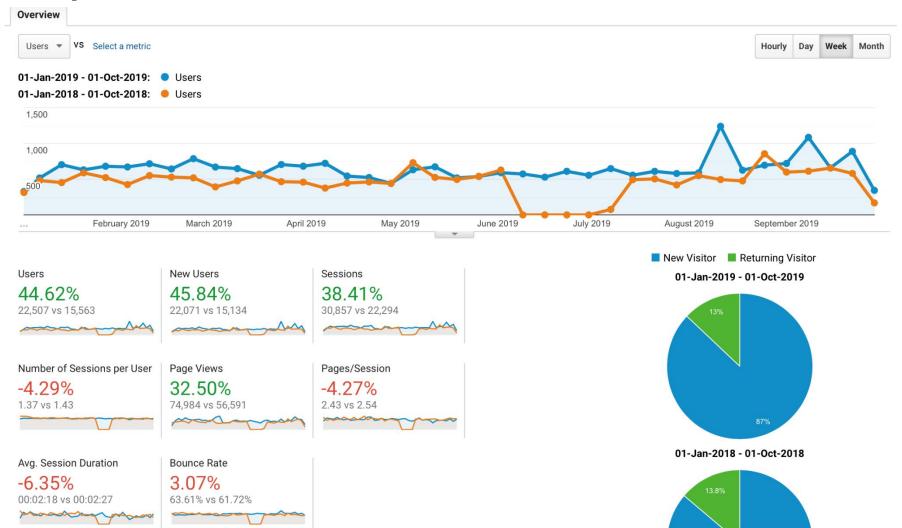

- **BUT:** Technical (content) support is needed from Afera WGs
- 5% increase (continued) of followers on the Afera social media channels DONE
  - Design twitter account:+4,2% increase (September)
  - Afera twitter account: +23% increase (September)
  - LinkedIn: +164% (September)
- Continued increase of website traffic Afera.com DONE
  - Users (average per month): +15,3%
  - Pageviews: +26,4%

### **Comparison 2018 vs 2019**