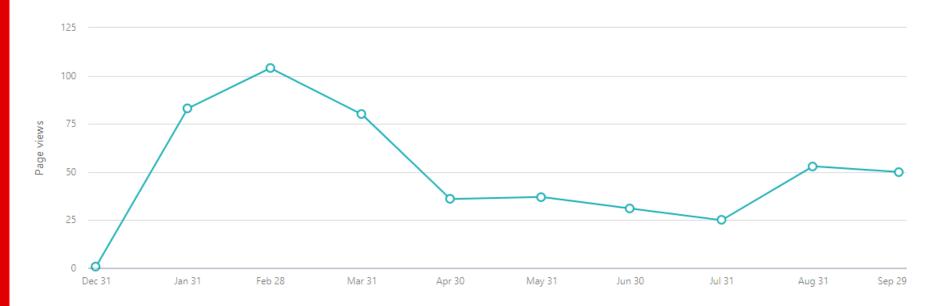

# LinkedIn

- From zero to 164 followers in 2019
- 37 posts
- Total impressions over 35K
- 348 clicks to Afera website
- Most activity is reported from the positions of business development and media & communications
- Pageviews nice average, spike in February due to LinkedIn campaign