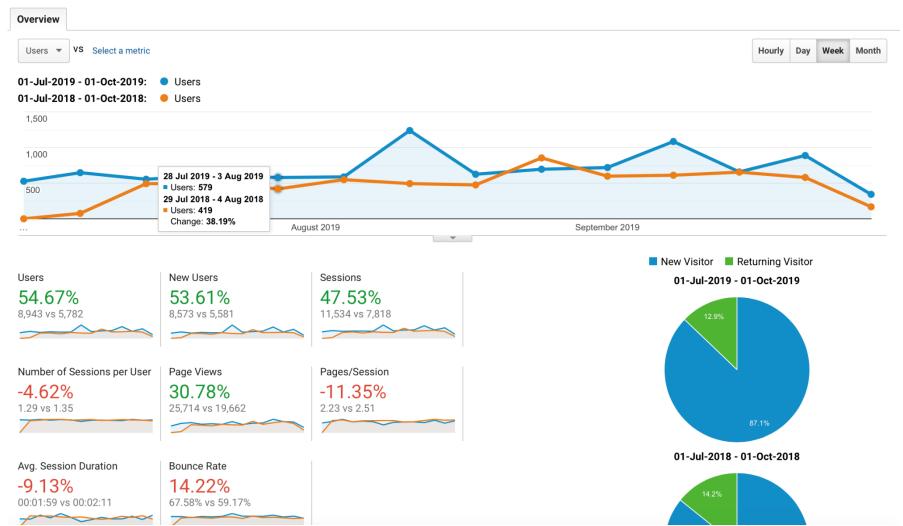

### Comparison 2018 vs 2019 in Q3

### **Growth per channel**

|                    | Acquisition |             |            | Behaviour     |               |                            |
|--------------------|-------------|-------------|------------|---------------|---------------|----------------------------|
|                    | Users 4     | New Users + | Sessions + | Bounce Rate + | Pages/Sessi + | Avg. Session 4<br>Duration |
|                    | 54.67% 📥    | 53.61% 📤    | 47.53% 📤   | 14.22% 📤      | 11.35% 🖊      | 9.13% 🖊                    |
| 1 📕 Organic Search | 40.47% 🛧    |             |            | 8.51% 🛧       |               |                            |
| 2 Direct           | 91.58% 🔶    |             |            | 25.40% 🛧      |               |                            |
| 3 Referral         | 6.67% 🌩     |             |            | 16.28% 🖊      |               |                            |
| 4 🗧 Social         | 177.42% 🛧   |             |            | 14.98% 🛧      |               |                            |
| 5 🔳 Email          | 100.00% 🛧   |             |            | 0.00%         |               |                            |
| 6 🔳 (Other)        | 100.00% 🖊   |             |            | 0.00%         |               |                            |