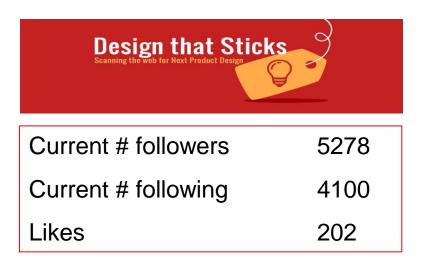

# Social media

| Current # followers | 332 |
|---------------------|-----|
| Current # following | 892 |
| Likes               | 13  |

5300 5280 5260 5240 5220 5200 5180 5160 5140 Jan Feb Mar Apr May Jun Jul Aug Sep